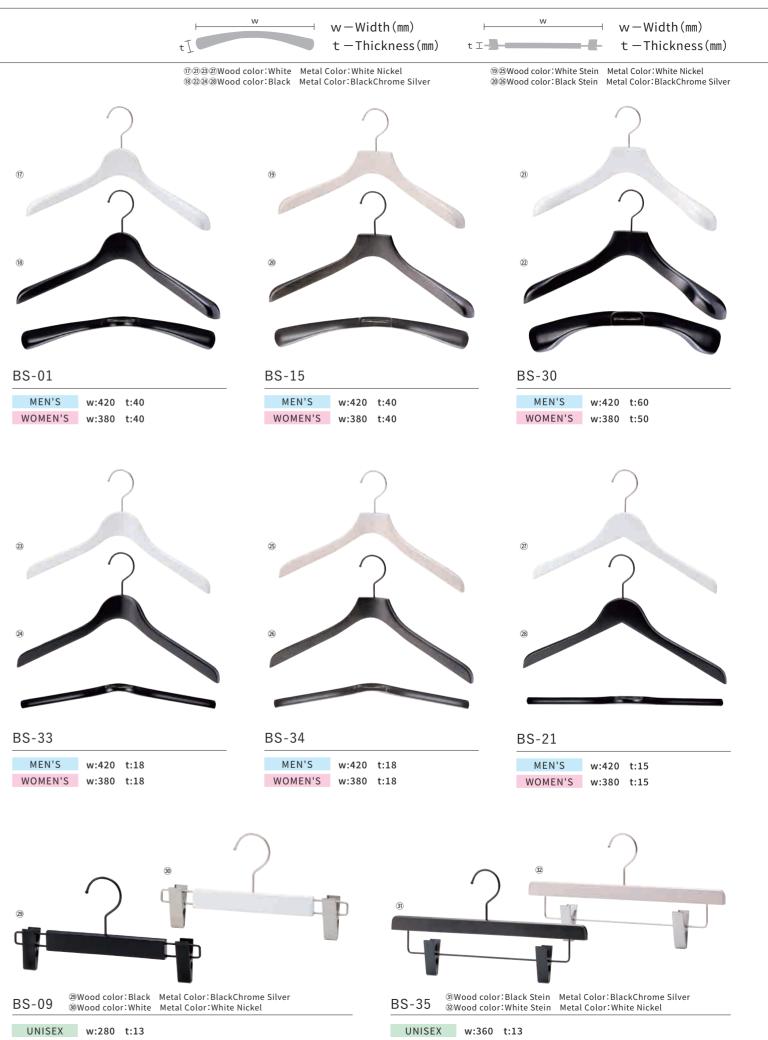

# Natural

Advantage and warmness of natural wooden hanger

Example 1

```
Example 2
```

BS-01 Wood color: Plain Metal Color: Chrome Silver MEN'S w:420 t:40 WOMEN'S w:380 t:40 Basic Jacket Hanger. The round head will give a gentle look to the item you hang.

+T

BS-33 Wood color:Plain Metal Color:Chrome Silver

MEN'S w:420 t:18 WOMEN'S w:380 t:18 Round head shirt hanger. Set with BS-01 will be recommended.

Best selling bottom hanger.

#### WOMEN'S w:380 t:30

Light thickness women`s round headed Jacket hanger (thickness 30mm). Wide range of usage from Shirts to Jackets.

#### WOMEN'S w:380 t:30

Light thickness women's flat headed Jacket hanger (thickness 30mm). Wide range of usage from Shirts to Jackets.

BS-30 Wood color:Plain Metal Color:Chrome Silver

#### MEN'S w:420 t:60

Flat headed thick men's Jacket hanger (thickness 60mm). The clothe can be hung dimensional by this hanger.

BS-30S Wood color: Plain Metal Color: Chrome Silver

#### WOMEN'S w:380 t:50

Flat headed thick women's Jacket hanger (thickness 50mm). Wide range of usage from Coats to Jackets.

| -d |
|----|
|    |

| BS-20/Fel                          | t Bar | Wood color:Plain<br>Metal color:Chrome Silver |
|------------------------------------|-------|-----------------------------------------------|
| UNISEX                             | w:420 | t:13                                          |
| Can hang folde<br>The felt bar can |       |                                               |

|                                  | od color:F | Plain |  |
|----------------------------------|------------|-------|--|
| BS-20 Metal color: Chrome Silver |            |       |  |
| MEN'S                            | w:420      | t:13  |  |
| WOMEN'S                          | w:380      | t:13  |  |
|                                  |            |       |  |

Flat shoulder hanger. Recommended for light weight clothing.

| 6 |                  |  |
|---|------------------|--|
|   |                  |  |
|   | Wood color:Plain |  |

BS-21 Metal color: Chrome Silver

MEN'S w:420 t:15 WOMEN'S w:380 t:15

Refined silhouette designed flat hanger. Recommended for novelty goods.

Available in 3 sizes.

Flat shoulder kid's hanger. Available in 3 sizes.

Wide range clip bottom hanger.

Metal color:Chrome Silver

KIDS' w:280 / 320 / 350 t:13

Wood color:Plain BS-09B Metal color: Chrome Silver KIDS' w:200 t:13 Kid's bottom hanger.