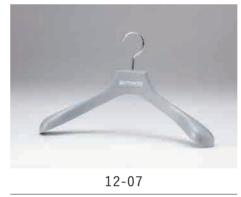

## Monotone

This hanger creates the mood of mode and stylish atmosphere.

Example 1

hite hangers have become standard and popular for apparel hite nangers have become standard and a manual of the nangers have become standard and the nangers have become standard an match the white-based interiors.

When it comes to colors that can create a unique, stylish impression, we definitely recommend black. Cool and modern black color will enhance the overall impression of your store.

Both matte white and black or light white and black (can see the wood grain) are available.