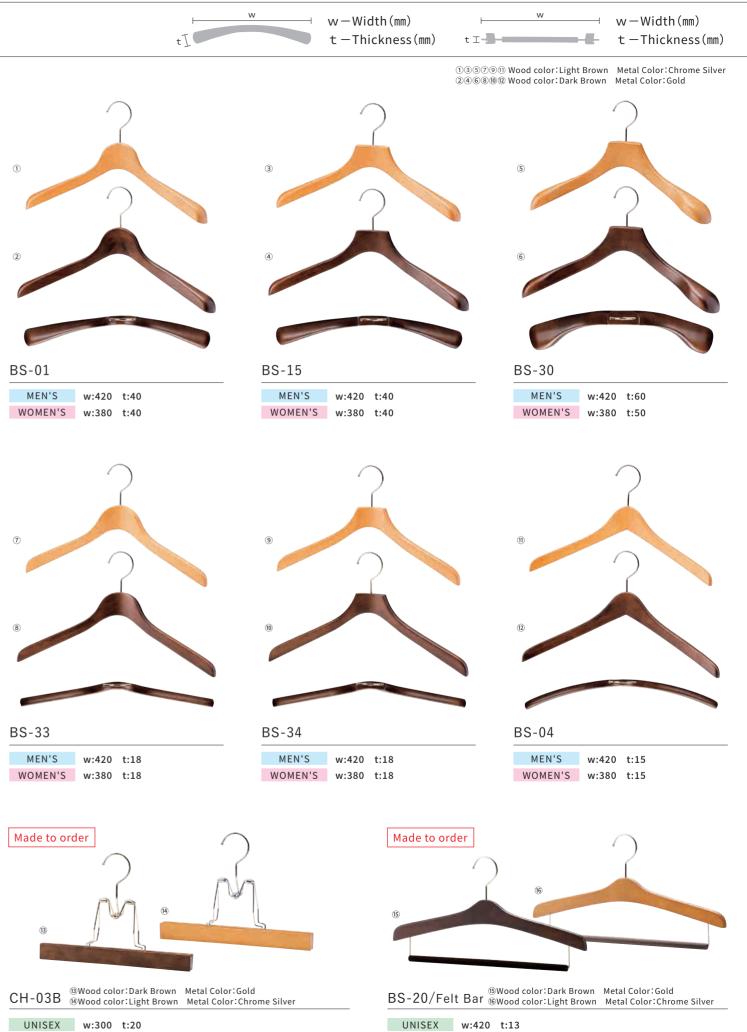

# Natural

Advantage and warmness of natural wooden hanger

Example 1

```
Example 2
```

BS-01 Wood color: Plain Metal Color: Chrome Silver MEN'S w:420 t:40 WOMEN'S w:380 t:40 Basic Jacket Hanger. The round head will give a gentle look to the item you hang.

#### WOMEN'S w:380 t:30

Light thickness women`s round headed Jacket hanger (thickness 30mm). Wide range of usage from Shirts to Jackets.

#### WOMEN'S w:380 t:30

Light thickness women's flat headed Jacket hanger (thickness 30mm). Wide range of usage from Shirts to Jackets.

BS-30 Wood color:Plain Metal Color:Chrome Silver

#### MEN'S w:420 t:60

Flat headed thick men's Jacket hanger (thickness 60mm). The clothe can be hung dimensional by this hanger.

BS-30S Wood color: Plain Metal Color: Chrome Silver

#### WOMEN'S w:380 t:50

Flat headed thick women's Jacket hanger (thickness 50mm). Wide range of usage from Coats to Jackets.

| -d |
|----|
|    |

| BS-20/Fel                          | t Bar | Wood color:Plain<br>Metal color:Chrome Silver |
|------------------------------------|-------|-----------------------------------------------|
| UNISEX                             | w:420 | t:13                                          |
| Can hang folde<br>The felt bar can |       |                                               |

|                                  | od color:F | Plain |  |
|----------------------------------|------------|-------|--|
| BS-20 Metal color: Chrome Silver |            |       |  |
| MEN'S                            | w:420      | t:13  |  |
| WOMEN'S                          | w:380      | t:13  |  |
|                                  |            |       |  |

Flat shoulder hanger. Recommended for light weight clothing.

| 6 |                  |  |
|---|------------------|--|
|   |                  |  |
|   | Wood color:Plain |  |

BS-21 Metal color: Chrome Silver

MEN'S w:420 t:15 WOMEN'S w:380 t:15

Refined silhouette designed flat hanger. Recommended for novelty goods.

Available in 3 sizes.

Flat shoulder kid's hanger. Available in 3 sizes.

Wide range clip bottom hanger.

Metal color:Chrome Silver

KIDS' w:280 / 320 / 350 t:13

Wood color:Plain BS-09B Metal color: Chrome Silver KIDS' w:200 t:13 Kid's bottom hanger.