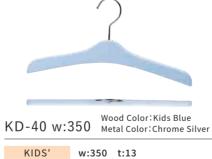

# Variety of sizes for Kid's

KIDS' w:280 t:13

KIDS' w:320 t:15

KD-40 w:320 Wood Color:Kids Blue Metal Color:Chrome Silver KIDS' w:320 t:13

 $4 \sim 8$ 

 $100 \sim 120$ 

Plain (undyed)

Clear