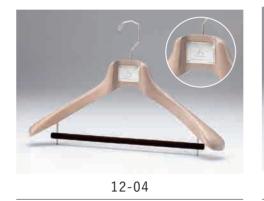

## Custom

12-08

#### Match the hanger with your brand image

 ${\sf H}$  angers, which we think it is the closest interior to the products (clothe), will change their impression drastically by various reasons.

This can only be achieved with wooden products with various unique shapes and solid designs. Our highly skilled hanger craftsmen will make your image into reality. Custom hangers that have a strong presence will contribute to create an special atmosphere to your store.