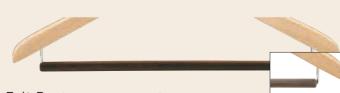

# Natural

Advantage and warmness of natural wooden hanger

Example 1

```
Example 2
```

BS-01 Wood color: Plain Metal Color: Chrome Silver MEN'S w:420 t:40 WOMEN'S w:380 t:40 Basic Jacket Hanger. The round head will give a gentle look to the item you hang.

+T

BS-33 Wood color:Plain Metal Color:Chrome Silver

MEN'S w:420 t:18 WOMEN'S w:380 t:18 Round head shirt hanger. Set with BS-01 will be recommended.

Best selling bottom hanger.