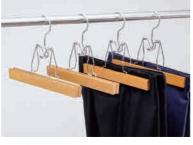

Flat shoulder hanger. Recommended for light weight clothing.

| 6 |                  |  |
|---|------------------|--|
|   |                  |  |
|   | Wood color:Plain |  |

BS-21 Metal color: Chrome Silver

MEN'S w:420 t:15 WOMEN'S w:380 t:15

Refined silhouette designed flat hanger. Recommended for novelty goods.

Available in 3 sizes.

Flat shoulder kid's hanger. Available in 3 sizes.

Wide range clip bottom hanger.