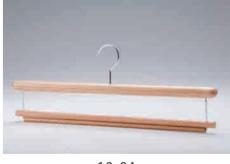

#### WOMEN'S w:380 t:50

Flat headed thick women's Jacket hanger (thickness 50mm). Wide range of usage from Coats to Jackets.

| -d |
|----|
|    |

| BS-20/Fel                          | t Bar | Wood color:Plain<br>Metal color:Chrome Silver |
|------------------------------------|-------|-----------------------------------------------|
| UNISEX                             | w:420 | t:13                                          |
| Can hang folde<br>The felt bar can |       |                                               |