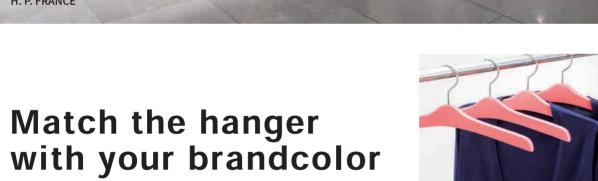

# Color

tĨ

Example 1

HANGER

t is said that color increases brand recognition by 80%. Color has the power to convey the meaning and message of designs. This effect will be improved by matching the hangers the same with your brand colors. A variety of colors are available, from pop to tasteful dyed colors. Why not arrange your store displays to match your image? It is also possible to adjust the gloss.