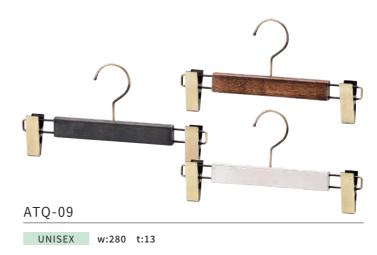

#### WOMEN'S w:380 t:50

Flat headed thick women's Jacket hanger (thickness 50mm). Wide range of usage from Coats to Jackets.

| -d |
|----|
|    |

| BS-20/Fel                          | t Bar | Wood color:Plain<br>Metal color:Chrome Silver |
|------------------------------------|-------|-----------------------------------------------|
| UNISEX                             | w:420 | t:13                                          |
| Can hang folde<br>The felt bar can |       |                                               |