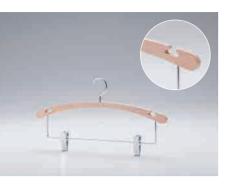

#### WOMEN'S w:380 t:50

Flat headed thick women's Jacket hanger (thickness 50mm). Wide range of usage from Coats to Jackets.

| -d |
|----|
|    |

| BS-20/Fel                          | t Bar | Wood color:Plain<br>Metal color:Chrome Silver |
|------------------------------------|-------|-----------------------------------------------|
| UNISEX                             | w:420 | t:13                                          |
| Can hang folde<br>The felt bar can |       |                                               |