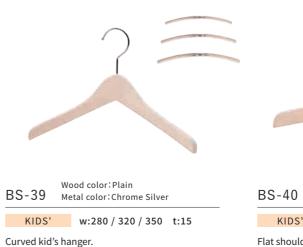

Metal color:Chrome Silver

KIDS' w:280 / 320 / 350 t:13

Wood color:Plain BS-09B Metal color: Chrome Silver KIDS' w:200 t:13 Kid's bottom hanger.