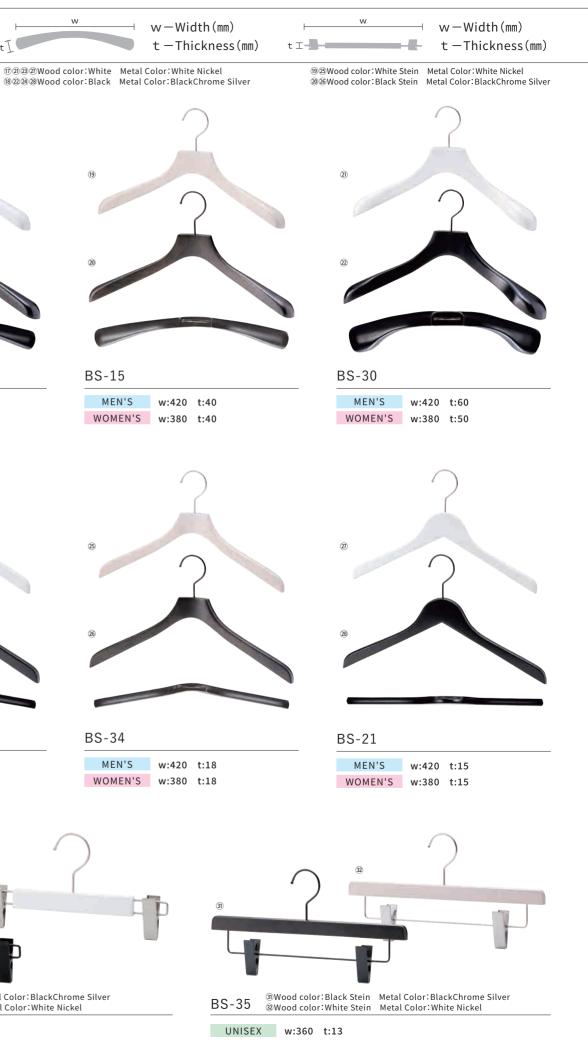

#### WOMEN'S w:380 t:30

Light thickness women`s round headed Jacket hanger (thickness 30mm). Wide range of usage from Shirts to Jackets.

#### WOMEN'S w:380 t:30

Light thickness women's flat headed Jacket hanger (thickness 30mm). Wide range of usage from Shirts to Jackets.

BS-30 Wood color:Plain Metal Color:Chrome Silver

#### MEN'S w:420 t:60

Flat headed thick men's Jacket hanger (thickness 60mm). The clothe can be hung dimensional by this hanger.

BS-30S Wood color: Plain Metal Color: Chrome Silver

#### WOMEN'S w:380 t:50

Flat headed thick women's Jacket hanger (thickness 50mm). Wide range of usage from Coats to Jackets.

| -d |
|----|
|    |

| BS-20/Fel                          | t Bar | Wood color:Plain<br>Metal color:Chrome Silver |
|------------------------------------|-------|-----------------------------------------------|
| UNISEX                             | w:420 | t:13                                          |
| Can hang folde<br>The felt bar can |       |                                               |

| BS-34   |      |
|---------|------|
| MEN'S   | w:42 |
| WOMEN'S | w:38 |