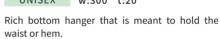

+T

BS-33 Wood color:Plain Metal Color:Chrome Silver

MEN'S w:420 t:18 WOMEN'S w:380 t:18 Round head shirt hanger. Set with BS-01 will be recommended.

Best selling bottom hanger.