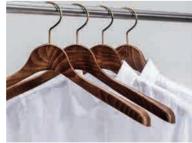

#### **Classic Wooden hanger**

eries of basic wooden hangers by taking the advan-S tage of wooden characteristics and texture,

These 22 carefully selected series come in a wide variety of designs and sizes.

This gentle expression of solid beech wood will match with any materials.

You can also enjoy the natural aging of the beech wood.