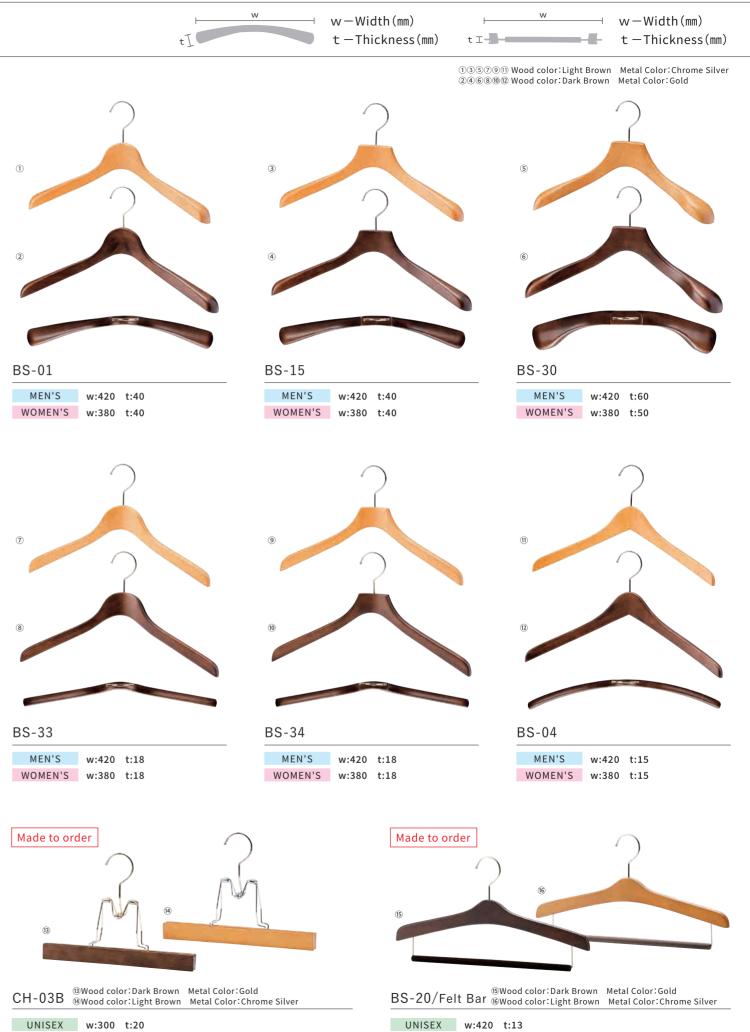

# Natural

Advantage and warmness of natural wooden hanger

Example 1

```
Example 2
```

BS-01 Wood color: Plain Metal Color: Chrome Silver MEN'S w:420 t:40 WOMEN'S w:380 t:40 Basic Jacket Hanger. The round head will give a gentle look to the item you hang.

+T

BS-33 Wood color:Plain Metal Color:Chrome Silver

MEN'S w:420 t:18 WOMEN'S w:380 t:18 Round head shirt hanger. Set with BS-01 will be recommended.

Best selling bottom hanger.

#### WOMEN'S w:380 t:30

Light thickness women`s round headed Jacket hanger (thickness 30mm). Wide range of usage from Shirts to Jackets.

#### WOMEN'S w:380 t:30

Light thickness women's flat headed Jacket hanger (thickness 30mm). Wide range of usage from Shirts to Jackets.

BS-30 Wood color:Plain Metal Color:Chrome Silver

#### MEN'S w:420 t:60

Flat headed thick men's Jacket hanger (thickness 60mm). The clothe can be hung dimensional by this hanger.

BS-30S Wood color: Plain Metal Color: Chrome Silver

#### WOMEN'S w:380 t:50

Flat headed thick women's Jacket hanger (thickness 50mm). Wide range of usage from Coats to Jackets.

| -d |
|----|
|    |

| BS-20/Fel                          | t Bar | Wood color:Plain<br>Metal color:Chrome Silver |
|------------------------------------|-------|-----------------------------------------------|
| UNISEX                             | w:420 | t:13                                          |
| Can hang folde<br>The felt bar can |       |                                               |

|                                  | od color:F | Plain |  |
|----------------------------------|------------|-------|--|
| BS-20 Metal color: Chrome Silver |            |       |  |
| MEN'S                            | w:420      | t:13  |  |
| WOMEN'S                          | w:380      | t:13  |  |
|                                  |            |       |  |

Flat shoulder hanger. Recommended for light weight clothing.

| 6 |                  |  |
|---|------------------|--|
|   |                  |  |
|   | Wood color:Plain |  |

BS-21 Metal color: Chrome Silver

MEN'S w:420 t:15 WOMEN'S w:380 t:15

Refined silhouette designed flat hanger. Recommended for novelty goods.

Available in 3 sizes.

Flat shoulder kid's hanger. Available in 3 sizes.

Wide range clip bottom hanger.

Metal color:Chrome Silver

KIDS' w:280 / 320 / 350 t:13

Wood color:Plain BS-09B Metal color: Chrome Silver KIDS' w:200 t:13 Kid's bottom hanger.