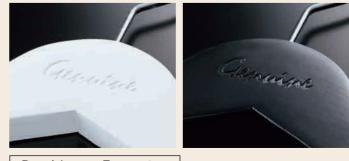

Felt Bar(Dark Brown · Gray)

Silk Print

∎Logo

Dyed Laser Engraving

Clip Cover

Bellow Ring

25φ×L20mm

Anti Slip Stop Ring (large)

Laser Engraving