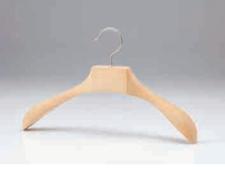

# Natural

Advantage and warmness of natural wooden hanger

Example 1

```
Example 2
```

BS-01 Wood color: Plain Metal Color: Chrome Silver MEN'S w:420 t:40 WOMEN'S w:380 t:40 Basic Jacket Hanger. The round head will give a gentle look to the item you hang.

#### **Classic Wooden hanger**

eries of basic wooden hangers by taking the advan-S tage of wooden characteristics and texture,

These 22 carefully selected series come in a wide variety of designs and sizes.

This gentle expression of solid beech wood will match with any materials.

You can also enjoy the natural aging of the beech wood.