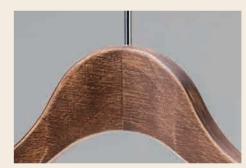

# Antique

#### Unique aging process

A n antique-style hanger is a hanger that expresses the aging features. Its charm lies in its nostalgia and unique flavor. The look of the texture that has passed over a long period of time has an appearance that cannot be reproduced by new items. This hanger will give a good essence to the atmosphere and display. The rich vintage and retro texture can be used to create various tastes to your displays that you envision.