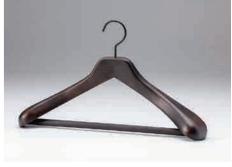

### Brown

# Chic brown color giving a sense of luxury

his classic brown is a color which stands out quality. Т It lifts up the mood of the product and gives a calm, sophisticated impression. By taking the advantage of grain brown look and matching it with the same color interiors, it creates a shop with sense of unity.

This color is recommended for shops that uses brown colored furniture and or atmosphere.

Example 1

Example 2