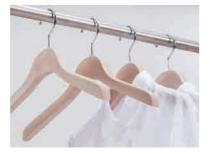

# Natural

Advantage and warmness of natural wooden hanger

Example 1

```
Example 2
```

BS-01 Wood color: Plain Metal Color: Chrome Silver MEN'S w:420 t:40 WOMEN'S w:380 t:40 Basic Jacket Hanger. The round head will give a gentle look to the item you hang.

#### **Classic Wooden hanger**

eries of basic wooden hangers by taking the advan-S tage of wooden characteristics and texture,

These 22 carefully selected series come in a wide variety of designs and sizes.

This gentle expression of solid beech wood will match with any materials.

You can also enjoy the natural aging of the beech wood.