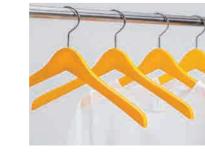

Example 2

BS-09 Wood color:Sunlight Yellow

BS-12 Wood color:Indigo Metal Color:Chrome Silver

MEN'S w:420 t:20

BS-35 Wood color: Vi Metal Color:Cl

Metal Color: Chrome Silver

UNISEX w:360 t:13

| w-Width(mm)     | W   | w—Width(mm)     |
|-----------------|-----|-----------------|
| t-Thickness(mm) | t I | t—Thickness(mm) |