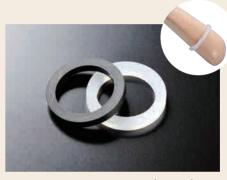

#### ■Hook

Type b

Туре с

Туре і

■Anti Slip

Anti Slip Rubber(White·Black) 75 mm imes 15 mm

Original products from nakatakogei

Cr:Chrome Silver

WN:White Nickel

G:Gold

GN:Gold Nickel

Anti Slip Stop Ring (small)  $20 \varphi imes 4$ mm

 $35 \varphi imes 5 mm$ 

BCr:Black Chrome

W Bar

Yacht parts