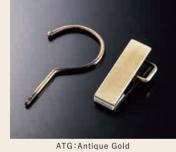

#### ■Hook

Type b

Туре с

Туре і

■Anti Slip

Anti Slip Rubber(White·Black) 75 mm imes 15 mm

Original products from nakatakogei

Cr:Chrome Silver

WN:White Nickel

G:Gold

GN:Gold Nickel

Anti Slip Stop Ring (small)  $20 \varphi imes 4$ mm

 $35 \varphi imes 5 mm$ 

BCr:Black Chrome

W Bar

Yacht parts