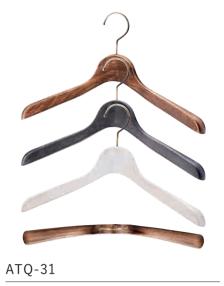

# Antique

#### Unique aging process

A n antique-style hanger is a hanger that expresses the aging features. Its charm lies in its nostalgia and unique flavor. The look of the texture that has passed over a long period of time has an appearance that cannot be reproduced by new items. This hanger will give a good essence to the atmosphere and display. The rich vintage and retro texture can be used to create various tastes to your displays that you envision.

Example 2

Wood color:Washed Brown Metal Color:AntiqueGold • Wood color: Antique Black Metal Color: AntiqueGold Wood color:Washed White Metal Color:AntiqueGold

WOMEN'S w:380 t:30

ATQ-32 WOMEN'S w:380 t:30