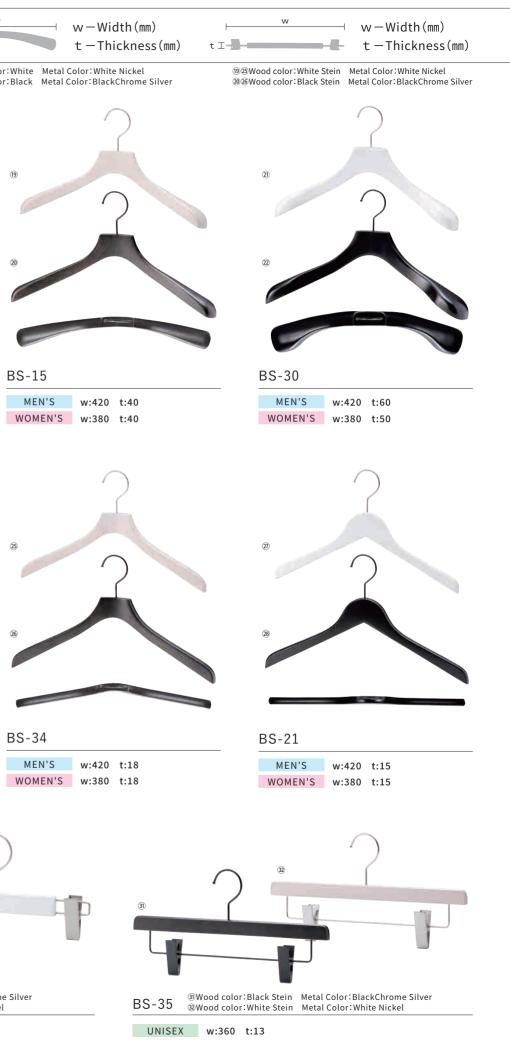

#### WOMEN'S w:380 t:30

Light thickness women`s round headed Jacket hanger (thickness 30mm). Wide range of usage from Shirts to Jackets.

#### WOMEN'S w:380 t:30

Light thickness women's flat headed Jacket hanger (thickness 30mm). Wide range of usage from Shirts to Jackets.

BS-30 Wood color:Plain Metal Color:Chrome Silver

#### MEN'S w:420 t:60

Flat headed thick men's Jacket hanger (thickness 60mm). The clothe can be hung dimensional by this hanger.

BS-30S Wood color: Plain Metal Color: Chrome Silver

#### WOMEN'S w:380 t:50

Flat headed thick women's Jacket hanger (thickness 50mm). Wide range of usage from Coats to Jackets.

| -d |
|----|
|    |

| BS-20/Fel                          | t Bar | Wood color:Plain<br>Metal color:Chrome Silver |
|------------------------------------|-------|-----------------------------------------------|
| UNISEX                             | w:420 | t:13                                          |
| Can hang folde<br>The felt bar can |       |                                               |

|                                  | od color:F | Plain |  |
|----------------------------------|------------|-------|--|
| BS-20 Metal color: Chrome Silver |            |       |  |
| MEN'S                            | w:420      | t:13  |  |
| WOMEN'S                          | w:380      | t:13  |  |
|                                  |            |       |  |

Flat shoulder hanger. Recommended for light weight clothing.

| 6 |                  |  |
|---|------------------|--|
|   |                  |  |
|   | Wood color:Plain |  |

BS-21 Metal color: Chrome Silver

MEN'S w:420 t:15 WOMEN'S w:380 t:15

Refined silhouette designed flat hanger. Recommended for novelty goods.

Available in 3 sizes.

Flat shoulder kid's hanger. Available in 3 sizes.

Wide range clip bottom hanger.

Metal color:Chrome Silver

KIDS' w:280 / 320 / 350 t:13

Wood color:Plain BS-09B Metal color: Chrome Silver KIDS' w:200 t:13 Kid's bottom hanger.