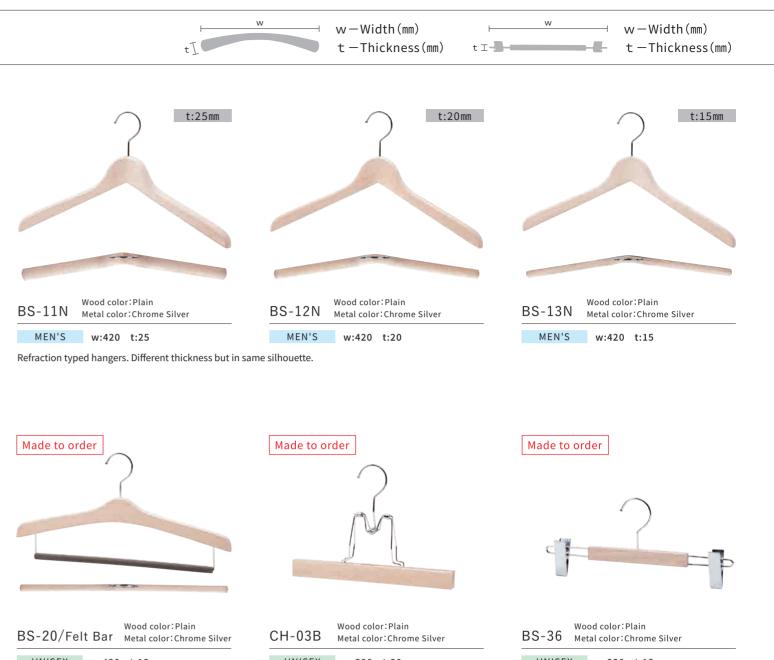

# Natural

Advantage and warmness of natural wooden hanger

Example 1

```
Example 2
```

BS-01 Wood color: Plain Metal Color: Chrome Silver MEN'S w:420 t:40 WOMEN'S w:380 t:40 Basic Jacket Hanger. The round head will give a gentle look to the item you hang.