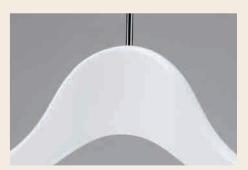

## Monotone

This hanger creates the mood of mode and stylish atmosphere.

Example 1

hite hangers have become standard and popular for apparel hite nangers have become standard and a manual of the nangers have become standard and the nangers have become standard an match the white-based interiors.

When it comes to colors that can create a unique, stylish impression, we definitely recommend black. Cool and modern black color will enhance the overall impression of your store.

Both matte white and black or light white and black (can see the wood grain) are available.