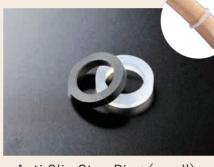

#### ■Hook

Type b

Туре с

Туре і

■Anti Slip

Anti Slip Rubber(White·Black) 75 mm imes 15 mm

Original products from nakatakogei

Cr:Chrome Silver

WN:White Nickel

G:Gold

GN:Gold Nickel

Anti Slip Stop Ring (small)  $20 \varphi imes 4$ mm

 $35 \varphi imes 5 mm$ 

BCr:Black Chrome

W Bar

Yacht parts