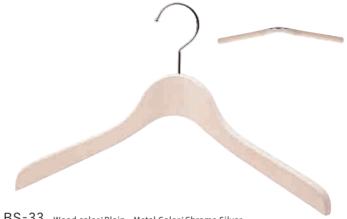

# Natural

BS-31 Wood color: Plain Metal Color: Chrome Silver

#### WOMEN'S w:380 t:30

Light thickness women`s round headed Jacket hanger (thickness 30mm). Wide range of usage from Shirts to Jackets.