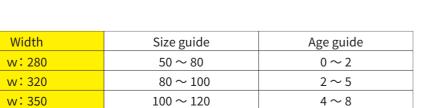

# Variety of sizes for Kid's

KIDS' w:280 t:13

KIDS' w:320 t:15

KD-40 w:320 Wood Color:Kids Blue Metal Color:Chrome Silver KIDS' w:320 t:13

 $4 \sim 8$ 

 $100 \sim 120$ 

Plain (undyed)

Clear