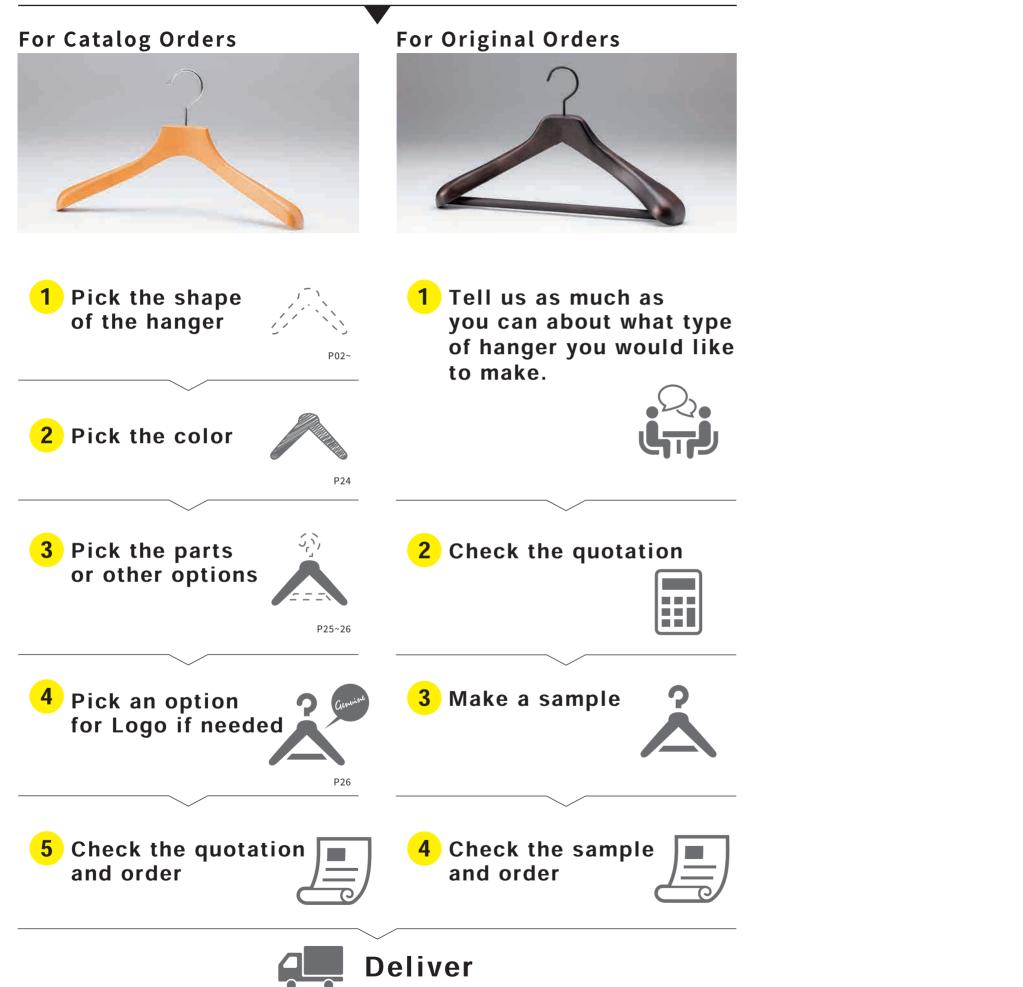

rs Brown



Washed Brown



Washed White

White Stein





KD-09B Wood Color:Kids Pink Metal Color:Chrome Silver

KIDS' w:200 t:13



Almond





Dark Brown



Antique Black





White



Custom colors are available as well. Please inquire for custom colors.



### Parts

#### ■Hook







Type b



Туре с



Туре і

■Anti Slip



Anti Slip Rubber(White·Black) 75 mm imes 15 mm



Original products from nakatakogei





Cr:Chrome Silver



WN:White Nickel



G:Gold



GN:Gold Nickel



Anti Slip Stop Ring (small)  $20 \varphi imes 4$ mm



 $35 \varphi imes 5 mm$ 





BCr:Black Chrome





W Bar





Yacht parts



Felt Bar(Dark Brown · Gray)





Silk Print

∎Logo



Dyed Laser Engraving

Clip Cover



Bellow Ring

25φ×L20mm

Anti Slip Stop Ring (large)



Laser Engraving

# Order Guide



#### 中田工芸株式会社

Produced by NAKATAKOGEI CO., LTD.