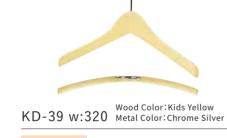

# Variety of sizes for Kid's

KIDS' w:280 t:13

KIDS' w:320 t:15

KD-40 w:320 Wood Color:Kids Blue Metal Color:Chrome Silver KIDS' w:320 t:13

 $4 \sim 8$ 

 $100 \sim 120$ 

Plain (undyed)

Clear