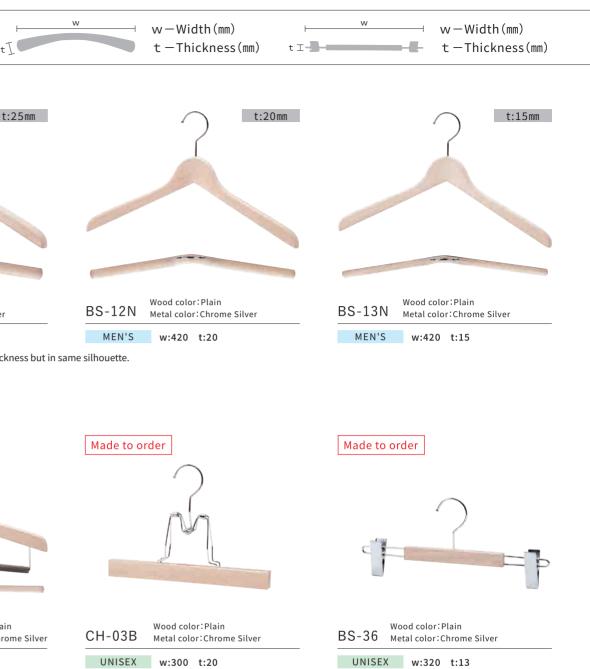

#### WOMEN'S w:380 t:30

Light thickness women`s round headed Jacket hanger (thickness 30mm). Wide range of usage from Shirts to Jackets.

#### WOMEN'S w:380 t:30

Light thickness women's flat headed Jacket hanger (thickness 30mm). Wide range of usage from Shirts to Jackets.

BS-30 Wood color:Plain Metal Color:Chrome Silver

#### MEN'S w:420 t:60

Flat headed thick men's Jacket hanger (thickness 60mm). The clothe can be hung dimensional by this hanger.

BS-30S Wood color: Plain Metal Color: Chrome Silver

#### WOMEN'S w:380 t:50

Flat headed thick women's Jacket hanger (thickness 50mm). Wide range of usage from Coats to Jackets.

| -d |
|----|
|    |

| BS-20/Fel                          | t Bar | Wood color:Plain<br>Metal color:Chrome Silver |
|------------------------------------|-------|-----------------------------------------------|
| UNISEX                             | w:420 | t:13                                          |
| Can hang folde<br>The felt bar can |       |                                               |

|                                  | od color:F | Plain |  |
|----------------------------------|------------|-------|--|
| BS-20 Metal color: Chrome Silver |            |       |  |
| MEN'S                            | w:420      | t:13  |  |
| WOMEN'S                          | w:380      | t:13  |  |
|                                  |            |       |  |

Flat shoulder hanger. Recommended for light weight clothing.

| 6 |                  |  |
|---|------------------|--|
|   |                  |  |
|   | Wood color:Plain |  |

BS-21 Metal color: Chrome Silver

MEN'S w:420 t:15 WOMEN'S w:380 t:15

Refined silhouette designed flat hanger. Recommended for novelty goods.

Available in 3 sizes.

Flat shoulder kid's hanger. Available in 3 sizes.

Wide range clip bottom hanger.

Metal color:Chrome Silver

KIDS' w:280 / 320 / 350 t:13

Wood color:Plain BS-09B Metal color: Chrome Silver KIDS' w:200 t:13 Kid's bottom hanger.