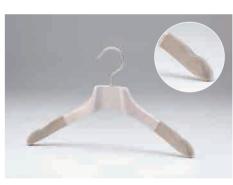

#### ■Hook

Type b

Туре с

Туре і

■Anti Slip

Anti Slip Rubber(White·Black) 75 mm imes 15 mm

Original products from nakatakogei

Cr:Chrome Silver

Felt Bar(Dark Brown · Gray)

Silk Print

∎Logo

Dyed Laser Engraving

Clip Cover

Bellow Ring

25φ×L20mm

Anti Slip Stop Ring (large)