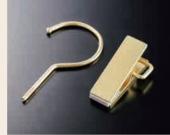

### Parts

#### ■Hook

Type b

Туре с

Туре і

■Anti Slip

Anti Slip Rubber(White·Black) 75 mm imes 15 mm

Original products from nakatakogei

Cr:Chrome Silver

WN:White Nickel

G:Gold

GN:Gold Nickel

Anti Slip Stop Ring (small)  $20 \varphi imes 4$ mm

 $35 \varphi imes 5 mm$ 

BCr:Black Chrome

W Bar

Yacht parts

Felt Bar(Dark Brown · Gray)

Silk Print

∎Logo

Dyed Laser Engraving

Clip Cover

Bellow Ring

25φ×L20mm

Anti Slip Stop Ring (large)