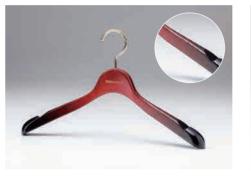

### Brown

# Chic brown color giving a sense of luxury

his classic brown is a color which stands out quality. Т It lifts up the mood of the product and gives a calm, sophisticated impression. By taking the advantage of grain brown look and matching it with the same color interiors, it creates a shop with sense of unity.

This color is recommended for shops that uses brown colored furniture and or atmosphere.

Example 1

Example 2