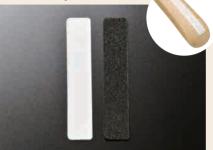

#### ■Hook

Type b

Туре с

Туре і

■Anti Slip

Anti Slip Rubber(White·Black) 75 mm imes 15 mm

Original products from nakatakogei

Cr:Chrome Silver