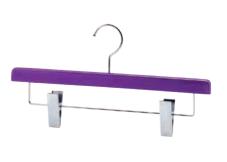

| t:13 |  |
|------|--|
| t:13 |  |

BS-21 Wood color: Grass Green Metal Color: Chrome Silver

| MEN'S   | w:420 | t:15 |
|---------|-------|------|
| WOMEN'S | w:380 | t:15 |

WOMEN'S w:380 t:30

Metal Color: Chrome Silver