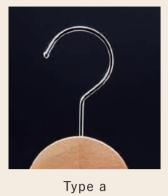

#### ■Hook

Type b

Туре с

Туре і

■Anti Slip

Anti Slip Rubber(White·Black) 75 mm imes 15 mm

Original products from nakatakogei

Cr:Chrome Silver