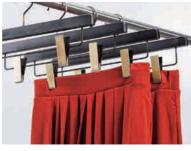

# Antique

#### Unique aging process

A n antique-style hanger is a hanger that expresses the aging features. Its charm lies in its nostalgia and unique flavor. The look of the texture that has passed over a long period of time has an appearance that cannot be reproduced by new items. This hanger will give a good essence to the atmosphere and display. The rich vintage and retro texture can be used to create various tastes to your displays that you envision.

Example 2

Wood color:Washed Brown Metal Color:AntiqueGold • Wood color: Antique Black Metal Color: AntiqueGold Wood color:Washed White Metal Color:AntiqueGold

WOMEN'S w:380 t:30

ATQ-32 WOMEN'S w:380 t:30