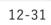

When it comes to colors that can create a unique, stylish impression, we definitely recommend black. Cool and modern black color will enhance the overall impression of your store.

Both matte white and black or light white and black (can see the wood grain) are available.

| BS-34   |      |
|---------|------|
| MEN'S   | w:42 |
| WOMEN'S | w:38 |