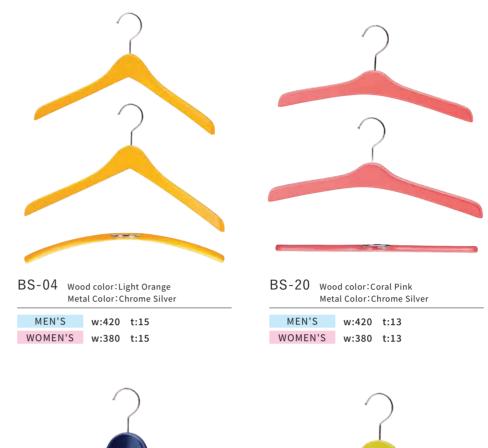

# Color

tĨ

Example 1

HANGER

t is said that color increases brand recognition by 80%. Color has the power to convey the meaning and message of designs. This effect will be improved by matching the hangers the same with your brand colors. A variety of colors are available, from pop to tasteful dyed colors. Why not arrange your store displays to match your image? It is also possible to adjust the gloss.

Example 2

BS-09 Wood color:Sunlight Yellow

BS-12 Wood color:Indigo Metal Color:Chrome Silver

MEN'S w:420 t:20

BS-35 Wood color: Vi Metal Color:Cl

Metal Color: Chrome Silver

UNISEX w:360 t:13

| w-Width(mm)     | W   | w—Width(mm)     |
|-----------------|-----|-----------------|
| t-Thickness(mm) | t I | t—Thickness(mm) |

| t:13 |  |
|------|--|
| t:13 |  |

BS-21 Wood color: Grass Green Metal Color: Chrome Silver

| MEN'S   | w:420 | t:15 |
|---------|-------|------|
| WOMEN'S | w:380 | t:15 |

WOMEN'S w:380 t:30

Metal Color: Chrome Silver

BS-36 Wood color:Dark Navy

UNISEX w:320 t:13

| 'iolet |       |
|--------|-------|
| Chrome | Silve |