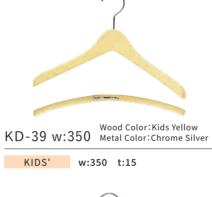

# Variety of sizes for Kid's

KIDS' w:280 t:13

KIDS' w:320 t:15

KD-40 w:320 Wood Color:Kids Blue Metal Color:Chrome Silver KIDS' w:320 t:13

 $4 \sim 8$ 

 $100 \sim 120$ 

Plain (undyed)

Clear