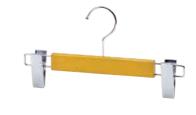

Metal color:Chrome Silver

KIDS' w:280 / 320 / 350 t:13

Wood color:Plain BS-09B Metal color: Chrome Silver KIDS' w:200 t:13 Kid's bottom hanger.