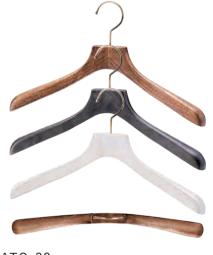

# Natural

Advantage and warmness of natural wooden hanger

Example 1

```
Example 2
```

BS-01 Wood color: Plain Metal Color: Chrome Silver MEN'S w:420 t:40 WOMEN'S w:380 t:40 Basic Jacket Hanger. The round head will give a gentle look to the item you hang.

#### **Classic Wooden hanger**

eries of basic wooden hangers by taking the advan-S tage of wooden characteristics and texture,

These 22 carefully selected series come in a wide variety of designs and sizes.

This gentle expression of solid beech wood will match with any materials.

You can also enjoy the natural aging of the beech wood.