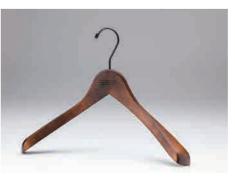

# Chic brown color giving a sense of luxury

his classic brown is a color which stands out quality. Т It lifts up the mood of the product and gives a calm, sophisticated impression. By taking the advantage of grain brown look and matching it with the same color interiors, it creates a shop with sense of unity.

This color is recommended for shops that uses brown colored furniture and or atmosphere.

Example 1

Example 2