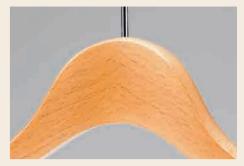

# Natural

Advantage and warmness of natural wooden hanger

Example 1

```
Example 2
```

BS-01 Wood color: Plain Metal Color: Chrome Silver MEN'S w:420 t:40 WOMEN'S w:380 t:40 Basic Jacket Hanger. The round head will give a gentle look to the item you hang.

#### **Classic Wooden hanger**

eries of basic wooden hangers by taking the advan-S tage of wooden characteristics and texture,

These 22 carefully selected series come in a wide variety of designs and sizes.

This gentle expression of solid beech wood will match with any materials.

You can also enjoy the natural aging of the beech wood.