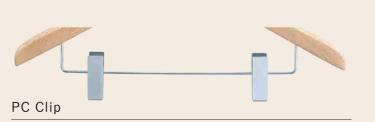

### Parts

Felt Bar(Dark Brown · Gray)

Silk Print

∎Logo

Dyed Laser Engraving

Clip Cover

Bellow Ring

25φ×L20mm

Anti Slip Stop Ring (large)