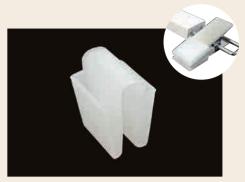

WN:White Nickel

G:Gold

GN:Gold Nickel

Anti Slip Stop Ring (small)  $20 \varphi imes 4$ mm

 $35 \varphi imes 5 mm$ 

BCr:Black Chrome

W Bar

Yacht parts

Felt Bar(Dark Brown · Gray)

Silk Print

∎Logo

Dyed Laser Engraving

Clip Cover

Bellow Ring

25φ×L20mm

Anti Slip Stop Ring (large)