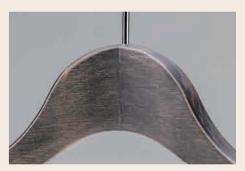

### Brown

# Chic brown color giving a sense of luxury

his classic brown is a color which stands out quality. Т It lifts up the mood of the product and gives a calm, sophisticated impression. By taking the advantage of grain brown look and matching it with the same color interiors, it creates a shop with sense of unity.

This color is recommended for shops that uses brown colored furniture and or atmosphere.

Example 1

Example 2