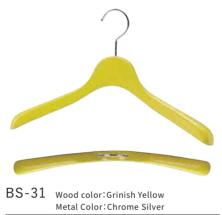

aning and message of designs. This effect will be improved by matching the hangers the same with your brand colors. A variety of colors are available, from pop to tasteful dyed colors. Why not arrange your store displays to match your image? It is also possible to adjust the gloss.



Example 2



BS-09 Wood color:Sunlight Yellow

BS-12 Wood color:Indigo Metal Color:Chrome Silver

MEN'S w:420 t:20



BS-35 Wood color: Vi Metal Color:Cl

Metal Color: Chrome Silver

UNISEX w:360 t:13

| w-Width(mm)     | W   | w—Width(mm)     |
|-----------------|-----|-----------------|
| t-Thickness(mm) | t I | t—Thickness(mm) |

| t:13 |  |
|------|--|
| t:13 |  |



BS-21 Wood color: Grass Green Metal Color: Chrome Silver

| MEN'S   | w:420 | t:15 |
|---------|-------|------|
| WOMEN'S | w:380 | t:15 |



WOMEN'S w:380 t:30







Metal Color: Chrome Silver

BS-36 Wood color:Dark Navy

UNISEX w:320 t:13

| 'iolet |       |
|--------|-------|
| Chrome | Silve |

# Antique











#### Unique aging process

A n antique-style hanger is a hanger that expresses the aging features. Its charm lies in its nostalgia and unique flavor. The look of the texture that has passed over a long period of time has an appearance that cannot be reproduced by new items. This hanger will give a good essence to the atmosphere and display. The rich vintage and retro texture can be used to create various tastes to your displays that you envision.







Example 2

Wood color:Washed Brown Metal Color:AntiqueGold • Wood color: Antique Black Metal Color: AntiqueGold Wood color:Washed White Metal Color:AntiqueGold