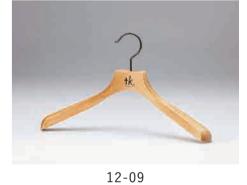

# Natural

Advantage and warmness of natural wooden hanger

Example 1

```
Example 2
```

BS-01 Wood color: Plain Metal Color: Chrome Silver MEN'S w:420 t:40 WOMEN'S w:380 t:40 Basic Jacket Hanger. The round head will give a gentle look to the item you hang.