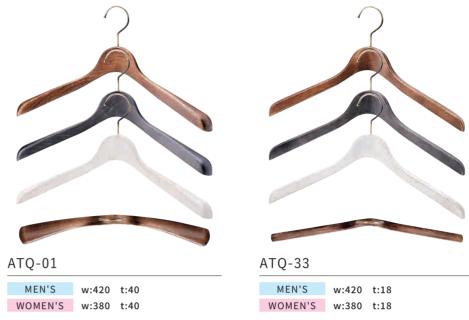

# Natural

Advantage and warmness of natural wooden hanger

Example 1

```
Example 2
```

BS-01 Wood color: Plain Metal Color: Chrome Silver MEN'S w:420 t:40 WOMEN'S w:380 t:40 Basic Jacket Hanger. The round head will give a gentle look to the item you hang.

+T

BS-33 Wood color:Plain Metal Color:Chrome Silver

MEN'S w:420 t:18 WOMEN'S w:380 t:18 Round head shirt hanger. Set with BS-01 will be recommended.

Best selling bottom hanger.