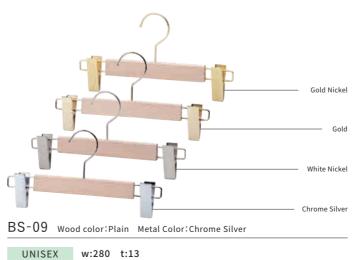

Metal color:Chrome Silver

KIDS' w:280 / 320 / 350 t:13

Wood color:Plain BS-09B Metal color: Chrome Silver KIDS' w:200 t:13 Kid's bottom hanger.