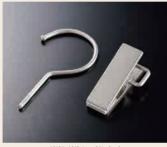

### Parts

#### ■Hook

Type b

Туре с

Туре і

■Anti Slip

Anti Slip Rubber(White·Black) 75 mm imes 15 mm

Original products from nakatakogei

Cr:Chrome Silver

WN:White Nickel

G:Gold

GN:Gold Nickel

Anti Slip Stop Ring (small)  $20 \varphi imes 4$ mm

 $35 \varphi imes 5 mm$ 

BCr:Black Chrome

W Bar

Yacht parts

Felt Bar(Dark Brown · Gray)

Silk Print

∎Logo

Dyed Laser Engraving

Clip Cover

Bellow Ring

25φ×L20mm

Anti Slip Stop Ring (large)