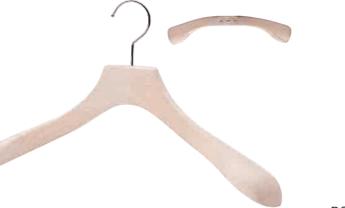

+T

BS-33 Wood color:Plain Metal Color:Chrome Silver

MEN'S w:420 t:18 WOMEN'S w:380 t:18 Round head shirt hanger. Set with BS-01 will be recommended.

Best selling bottom hanger.