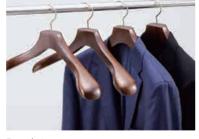

#### **Classic Wooden hanger**

eries of basic wooden hangers by taking the advan-S tage of wooden characteristics and texture,

These 22 carefully selected series come in a wide variety of designs and sizes.

This gentle expression of solid beech wood will match with any materials.

You can also enjoy the natural aging of the beech wood.