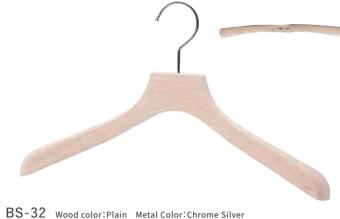

The round head will give a gentle look to the item you hang.

+T



BS-33 Wood color:Plain Metal Color:Chrome Silver

MEN'S w:420 t:18 WOMEN'S w:380 t:18 Round head shirt hanger. Set with BS-01 will be recommended.



Best selling bottom hanger.

#### **Classic Wooden hanger**

eries of basic wooden hangers by taking the advan-S tage of wooden characteristics and texture,

These 22 carefully selected series come in a wide variety of designs and sizes.

This gentle expression of solid beech wood will match with any materials.

You can also enjoy the natural aging of the beech wood.





# Natural





BS-31 Wood color: Plain Metal Color: Chrome Silver

#### WOMEN'S w:380 t:30

Light thickness women`s round headed Jacket hanger (thickness 30mm). Wide range of usage from Shirts to Jackets.



#### WOMEN'S w:380 t:30

Light thickness women's flat headed Jacket hanger (thickness 30mm). Wide range of usage from Shirts to Jackets.





BS-30 Wood color:Plain Metal Color:Chrome Silver

#### MEN'S w:420 t:60

Flat headed thick men's Jacket hanger (thickness 60mm). The clothe can be hung dimensional by this hanger.



BS-30S Wood color: Plain Metal Color: Chrome Silver

#### WOMEN'S w:380 t:50

Flat headed thick women's Jacket hanger (thickness 50mm). Wide range of usage from Coats to Jackets.



| -d |
|----|
|    |

| BS-20/Fel                          | t Bar | Wood color:Plain<br>Metal color:Chrome Silver |
|------------------------------------|-------|-----------------------------------------------|
| UNISEX                             | w:420 | t:13