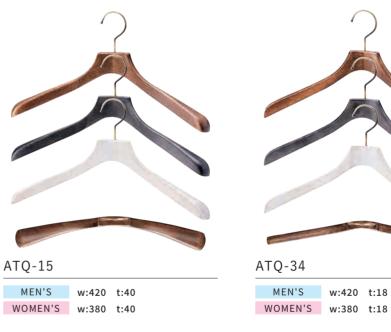

Example 2

Wood color:Washed Brown Metal Color:AntiqueGold • Wood color: Antique Black Metal Color: AntiqueGold Wood color:Washed White Metal Color:AntiqueGold

WOMEN'S w:380 t:30

ATQ-32 WOMEN'S w:380 t:30

ATQ-35 UNISEX w:360 t:13

Genine