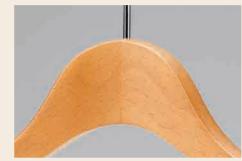

# Natural

Advantage and warmness of natural wooden hanger

Example 1

```
Example 2
```

BS-01 Wood color: Plain Metal Color: Chrome Silver MEN'S w:420 t:40 WOMEN'S w:380 t:40 Basic Jacket Hanger. The round head will give a gentle look to the item you hang.

#### **Classic Wooden hanger**

eries of basic wooden hangers by taking the advan-S tage of wooden characteristics and texture,

These 22 carefully selected series come in a wide variety of designs and sizes.

This gentle expression of solid beech wood will match with any materials.

You can also enjoy the natural aging of the beech wood.