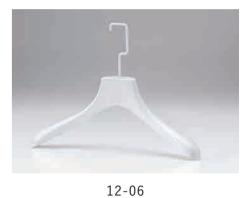

### Brown

# Chic brown color giving a sense of luxury

his classic brown is a color which stands out quality. Т It lifts up the mood of the product and gives a calm, sophisticated impression. By taking the advantage of grain brown look and matching it with the same color interiors, it creates a shop with sense of unity.

This color is recommended for shops that uses brown colored furniture and or atmosphere.

Example 1

Example 2