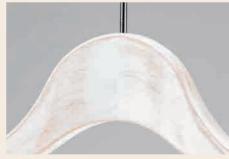

# Antique

#### Unique aging process

A n antique-style hanger is a hanger that expresses the aging features. Its charm lies in its nostalgia and unique flavor. The look of the texture that has passed over a long period of time has an appearance that cannot be reproduced by new items. This hanger will give a good essence to the atmosphere and display. The rich vintage and retro texture can be used to create various tastes to your displays that you envision.