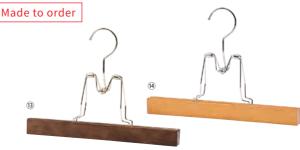

MEN'S w:420 t:15 WOMEN'S w:380 t:15

Refined silhouette designed flat hanger. Recommended for novelty goods.

Available in 3 sizes.

Flat shoulder kid's hanger. Available in 3 sizes.

Wide range clip bottom hanger.

Metal color:Chrome Silver

KIDS' w:280 / 320 / 350 t:13

Wood color:Plain BS-09B Metal color: Chrome Silver KIDS' w:200 t:13 Kid's bottom hanger.