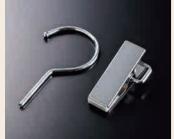

### Parts

#### ■Hook

Type b

Туре с

Туре і

■Anti Slip

Anti Slip Rubber(White·Black) 75 mm imes 15 mm

Original products from nakatakogei

Cr:Chrome Silver

WN:White Nickel

G:Gold

GN:Gold Nickel

Anti Slip Stop Ring (small)  $20 \varphi imes 4$ mm

 $35 \varphi imes 5 mm$ 

BCr:Black Chrome

W Bar

Yacht parts

Felt Bar(Dark Brown · Gray)

Silk Print

∎Logo

Dyed Laser Engraving

Clip Cover

Bellow Ring

25φ×L20mm

Anti Slip Stop Ring (large)