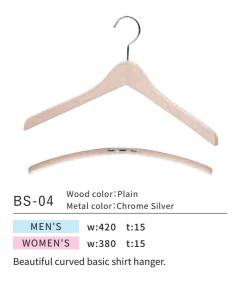

#### WOMEN'S w:380 t:30

Light thickness women`s round headed Jacket hanger (thickness 30mm). Wide range of usage from Shirts to Jackets.

#### WOMEN'S w:380 t:30

Light thickness women's flat headed Jacket hanger (thickness 30mm). Wide range of usage from Shirts to Jackets.

BS-30 Wood color:Plain Metal Color:Chrome Silver