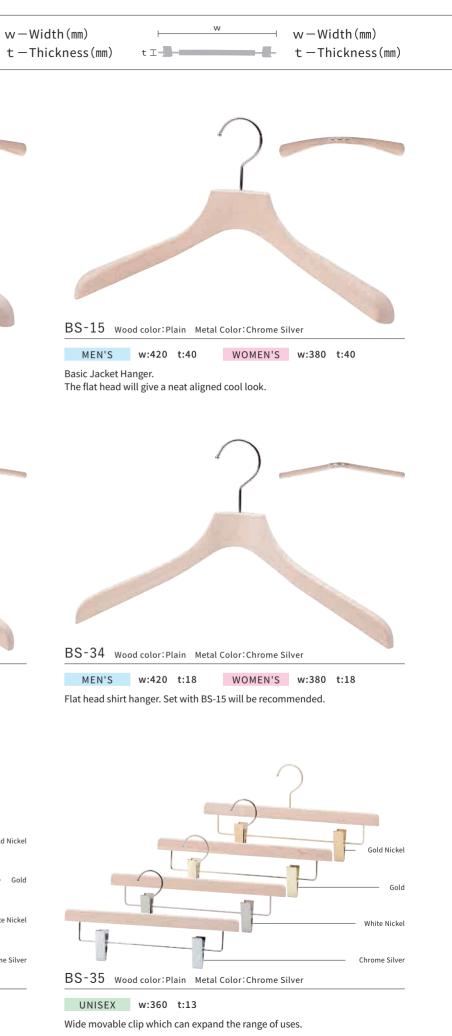

# Natural

Advantage and warmness of natural wooden hanger

Example 1

```
Example 2
```

BS-01 Wood color: Plain Metal Color: Chrome Silver MEN'S w:420 t:40 WOMEN'S w:380 t:40 Basic Jacket Hanger. The round head will give a gentle look to the item you hang.

+T

BS-33 Wood color:Plain Metal Color:Chrome Silver

MEN'S w:420 t:18 WOMEN'S w:380 t:18 Round head shirt hanger. Set with BS-01 will be recommended.

Best selling bottom hanger.

#### **Classic Wooden hanger**

eries of basic wooden hangers by taking the advan-S tage of wooden characteristics and texture,

These 22 carefully selected series come in a wide variety of designs and sizes.

This gentle expression of solid beech wood will match with any materials.

You can also enjoy the natural aging of the beech wood.