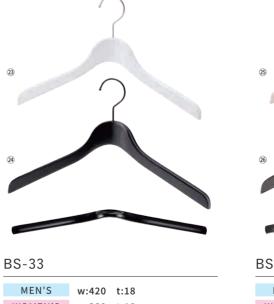

+T

BS-33 Wood color:Plain Metal Color:Chrome Silver

MEN'S w:420 t:18 WOMEN'S w:380 t:18 Round head shirt hanger. Set with BS-01 will be recommended.

Best selling bottom hanger.