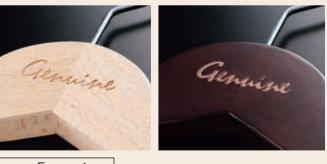

Light Brow

Mexican Brown



Mars Brown



Washed Brown



Washed White

White Stein





KD-09B Wood Color:Kids Pink Metal Color:Chrome Silver

KIDS' w:200 t:13



Almond





Dark Brown



Antique Black





White



Custom colors are available as well. Please inquire for custom colors.



### Parts

#### ■Hook







Type b



Туре с



Туре і

■Anti Slip



Anti Slip Rubber(White·Black) 75 mm imes 15 mm



Original products from nakatakogei





Cr:Chrome Silver



WN:White Nickel



G:Gold



GN:Gold Nickel



Anti Slip Stop Ring (small)  $20 \varphi imes 4$ mm



 $35 \varphi imes 5 mm$ 





BCr:Black Chrome





W Bar





Yacht parts



Felt Bar(Dark Brown · Gray)





Silk Print

∎Logo



Dyed Laser Engraving

Clip Cover



Bellow Ring

25φ×L20mm

Anti Slip Stop Ring (large)



Laser Engraving

# Order Guide



#### 中田工芸株式会社

Produced by NAKATAKOGEI CO., LTD.