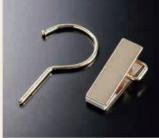

### Parts

#### ■Hook

Type b

Туре с

Туре і

■Anti Slip

Anti Slip Rubber(White·Black) 75 mm imes 15 mm

Original products from nakatakogei

Cr:Chrome Silver

WN:White Nickel

G:Gold

GN:Gold Nickel

Anti Slip Stop Ring (small)  $20 \varphi imes 4$ mm

 $35 \varphi imes 5 mm$ 

BCr:Black Chrome

W Bar

Yacht parts

Felt Bar(Dark Brown · Gray)

Silk Print

∎Logo

Dyed Laser Engraving

Clip Cover

Bellow Ring

25φ×L20mm

Anti Slip Stop Ring (large)