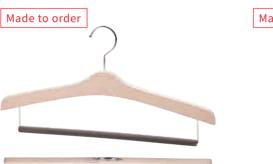

#### WOMEN'S w:380 t:50

Flat headed thick women's Jacket hanger (thickness 50mm). Wide range of usage from Coats to Jackets.

| -d |
|----|
|    |

| BS-20/Fel                          | t Bar | Wood color:Plain<br>Metal color:Chrome Silver |
|------------------------------------|-------|-----------------------------------------------|
| UNISEX                             | w:420 | t:13                                          |
| Can hang folde<br>The felt bar can |       |                                               |