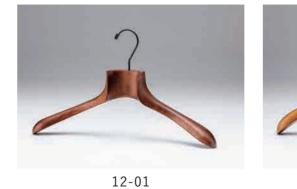

# Natural

Advantage and warmness of natural wooden hanger

Example 1

```
Example 2
```

BS-01 Wood color: Plain Metal Color: Chrome Silver MEN'S w:420 t:40 WOMEN'S w:380 t:40 Basic Jacket Hanger. The round head will give a gentle look to the item you hang.