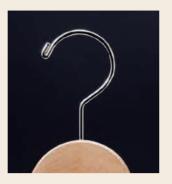

#### ■Hook

Type b

Туре с

Туре і

■Anti Slip

Anti Slip Rubber(White·Black) 75 mm imes 15 mm

Original products from nakatakogei

Cr:Chrome Silver