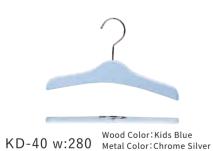

Metal color:Chrome Silver

KIDS' w:280 / 320 / 350 t:13

Wood color:Plain BS-09B Metal color: Chrome Silver KIDS' w:200 t:13 Kid's bottom hanger.

# Variety of sizes for Kid's

KIDS' w:280 t:13

KIDS' w:320 t:15

KD-40 w:320 Wood Color:Kids Blue Metal Color:Chrome Silver KIDS' w:320 t:13

 $4 \sim 8$ 

 $100 \sim 120$ 

Plain (undyed)

Clear