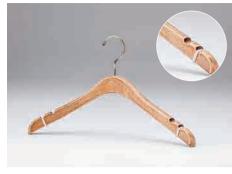

+T

BS-33 Wood color:Plain Metal Color:Chrome Silver

MEN'S w:420 t:18 WOMEN'S w:380 t:18 Round head shirt hanger. Set with BS-01 will be recommended.

Best selling bottom hanger.