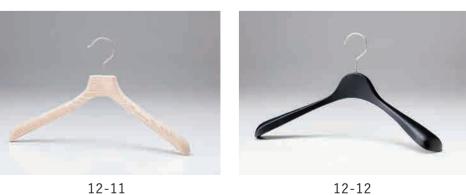

# Natural

Advantage and warmness of natural wooden hanger

Example 1

```
Example 2
```

BS-01 Wood color: Plain Metal Color: Chrome Silver MEN'S w:420 t:40 WOMEN'S w:380 t:40 Basic Jacket Hanger. The round head will give a gentle look to the item you hang.

#### **Classic Wooden hanger**

eries of basic wooden hangers by taking the advan-S tage of wooden characteristics and texture,

These 22 carefully selected series come in a wide variety of designs and sizes.

This gentle expression of solid beech wood will match with any materials.

You can also enjoy the natural aging of the beech wood.