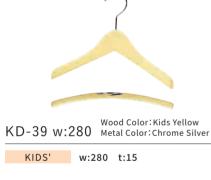

Metal color:Chrome Silver

KIDS' w:280 / 320 / 350 t:13

Wood color:Plain BS-09B Metal color: Chrome Silver KIDS' w:200 t:13 Kid's bottom hanger.