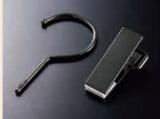

#### ■Hook

Type b

Туре с

Туре і

■Anti Slip

Anti Slip Rubber(White·Black) 75 mm imes 15 mm

Original products from nakatakogei

Cr:Chrome Silver

WN:White Nickel

G:Gold

GN:Gold Nickel

Anti Slip Stop Ring (small)  $20 \varphi imes 4$ mm

 $35 \varphi imes 5 mm$ 

BCr:Black Chrome

W Bar

Yacht parts