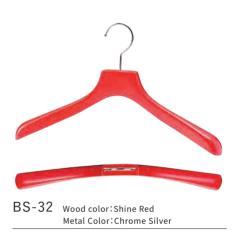

esigns. This effect will be improved by matching the hangers the same with your brand colors. A variety of colors are available, from pop to tasteful dyed colors. Why not arrange your store displays to match your image? It is also possible to adjust the gloss.



Example 2



BS-09 Wood color:Sunlight Yellow

BS-12 Wood color:Indigo Metal Color:Chrome Silver

MEN'S w:420 t:20



BS-35 Wood color: Vi Metal Color:Cl

Metal Color: Chrome Silver

UNISEX w:360 t:13

| w-Width(mm)     | W   | w—Width(mm)     |
|-----------------|-----|-----------------|
| t-Thickness(mm) | t I | t—Thickness(mm) |

| t:13 |  |
|------|--|
| t:13 |  |



BS-21 Wood color: Grass Green Metal Color: Chrome Silver

| MEN'S   | w:420 | t:15 |
|---------|-------|------|
| WOMEN'S | w:380 | t:15 |



WOMEN'S w:380 t:30







Metal Color: Chrome Silver

BS-36 Wood color:Dark Navy

UNISEX w:320 t:13

| 'iolet |       |
|--------|-------|
| Chrome | Silve |

# Antique











#### Unique aging process

A n antique-style hanger is a hanger that expresses the aging features. Its charm lies in its nostalgia and unique flavor. The look of the texture that has passed over a long period of time has an appearance that cannot be reproduced by new items. This hanger will give a good essence to the atmosphere and display. The rich vintage and retro texture can be used to create various tastes to your displays that you envision.







Example 2

Wood color:Washed Brown Metal Color:AntiqueGold • Wood color: Antique Black Metal Color: AntiqueGold Wood color:Washed White Metal Color:AntiqueGold



WOMEN'S w:380 t:30