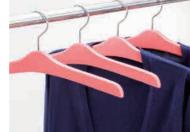

# Color

tĨ

Example 1

HANGER

t is said that color increases brand recognition by 80%. Color has the power to convey the meaning and message of designs. This effect will be improved by matching the hangers the same with your brand colors. A variety of colors are available, from pop to tasteful dyed colors. Why not arrange your store displays to match your image? It is also possible to adjust the gloss.